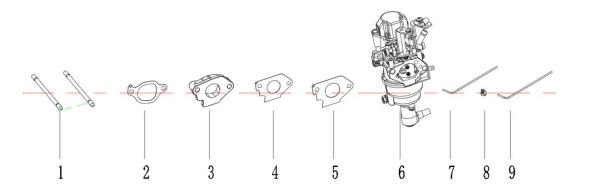

#### Carburetor Assembly:

| Part # | ltem Code | Description         | Qty |
|--------|-----------|---------------------|-----|
| 4      | 812654    | CARBURETOR GASKET A | 1   |
| 5      | 812655    | CARBURETOR GASKET B | 1   |
| 6      | 812725    | CARBURETOR          | 1   |