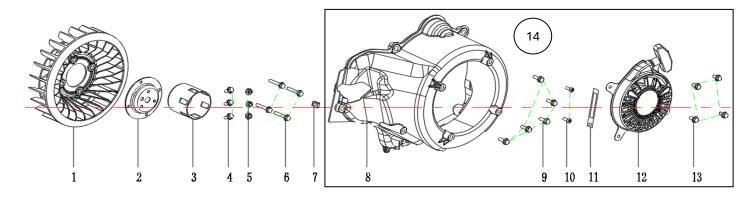

# Fan, Large Starter Cover, Pulley:

| Part # | Item Code | Description             | Qty |
|--------|-----------|-------------------------|-----|
| 14     | 812719    | RECOIL STARTER ASSEMBLY | 1   |

WC-P6000Si (811990) - Spare Parts Exploded Diagram