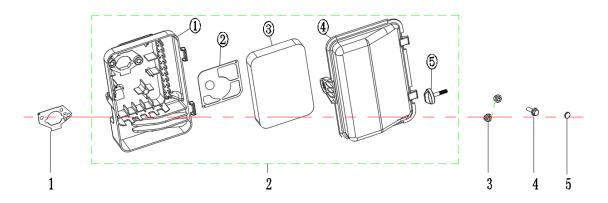

# Air Filter Assembly:

| Part # | Item Code | Description         | Qty |
|--------|-----------|---------------------|-----|
| 1      | 812652    | AIR FILTER GASKET   | 1   |
| 2      | 812702    | AIR FILTER ASSEMBLY | 1   |
| 3      | 812750    | AIR FILTER ELEMENT  | 1   |