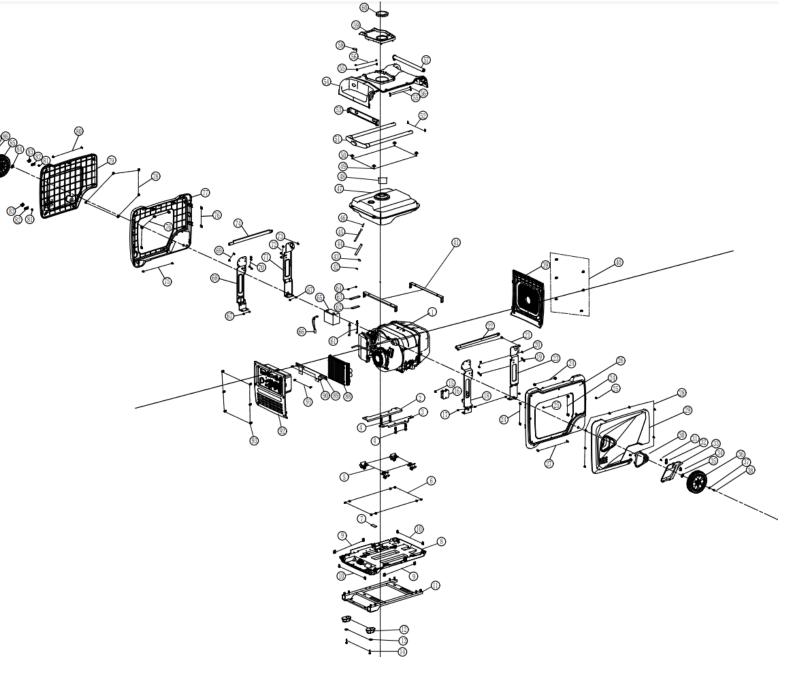

# Generator Components:

| Part # | Item Code | Description            | Qty |
|--------|-----------|------------------------|-----|
| 5      | 812681    | SHOCK ABSORBING MOUNT  | 4   |
| 6      | 812615    | HEX NUT                | 8   |
| 12     | 812685    | SHOCK ABSORBING GASKET | 2   |
| 17     | 812615    | HEX NUT                | 4   |
| 36     | 812701    | WHEEL                  | 1   |
| 46     | 812664    | FILTER NET ASSY        | 1   |
| 48     | 812591    | FILTER NET             | 1   |
| 60     | 812590    | FUEL TANK COVER        | 1   |
| 67     | 812615    | HEX NUT                | 4   |
| 85     | 812701    | WHEEL                  | 1   |
| 88     | 812741    | INVERTER               | 1   |
| 92     | 812743    | CONTROL PANEL          | 1   |

WC-P6000Si (811990) - Spare Parts Exploded Diagram