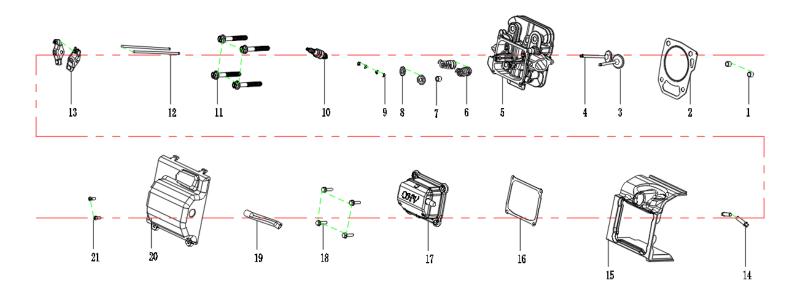

#### Cylinder Head:

| Part # | Item Code | Description  | Qty |
|--------|-----------|--------------|-----|
| 19     | 812670    | EXHAUST PIPE | 1   |

WC-P6000Si (811990) - Spare Parts Exploded Diagram

### Muffler:

| Part # | Item Code | Description    | Qty |
|--------|-----------|----------------|-----|
| 8      | 812673    | MUFFLER GASKET | 1   |
| 9      | 812727    | MUFFLER        | 1   |

### Starting Motor:

| Part # | ltem Code | Description    | Qty |
|--------|-----------|----------------|-----|
| 2      | 812730    | STARTING MOTOR | 1   |
| 4      | 812715    | IGNITION COIL  | 1   |

WC-P6000Si (811990) - Spare Parts Exploded Diagram

#### Carburetor Assembly:

| Part # | ltem Code | Description         | Qty |
|--------|-----------|---------------------|-----|
| 4      | 812654    | CARBURETOR GASKET A | 1   |
| 5      | 812655    | CARBURETOR GASKET B | 1   |
| 6      | 812725    | CARBURETOR          | 1   |

# Air Filter Assembly:

| Part # | Item Code | Description         | Qty |
|--------|-----------|---------------------|-----|
| 1      | 812652    | AIR FILTER GASKET   | 1   |
| 2      | 812702    | AIR FILTER ASSEMBLY | 1   |
| 3      | 812750    | AIR FILTER ELEMENT  | 1   |

# Fan, Large Starter Cover, Pulley:

| Part # | Item Code | Description             | Qty |
|--------|-----------|-------------------------|-----|
| 14     | 812719    | RECOIL STARTER ASSEMBLY | 1   |

WC-P6000Si (811990) - Spare Parts Exploded Diagram