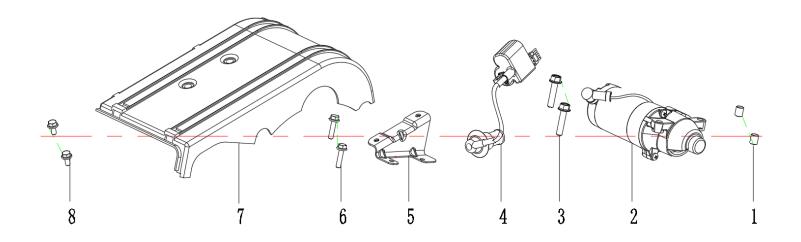

### Starting Motor:

| Part # | ltem Code | Description    | Qty |
|--------|-----------|----------------|-----|
| 2      | 812730    | STARTING MOTOR | 1   |
| 4      | 812715    | IGNITION COIL  | 1   |