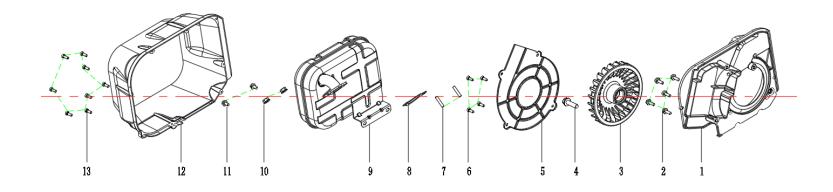

# Fan, Large Starter Cover, Pulley:

| Part # | Item Code | Description             | Qty |
|--------|-----------|-------------------------|-----|
| 14     | 812719    | RECOIL STARTER ASSEMBLY | 1   |

WC-P6000Si (811990) - Spare Parts Exploded Diagram